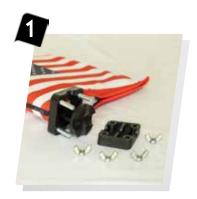

## FASTENS ONTO A 1/2" DIAMETER LUGGAGE RACK BAR

Mounting Hardware: pre-installed with 4 bolts, 4 wing nuts, and 4 washers, 1 mast (flag pole), 1 top connector, and 1 bottom connector.

Disconnect the parts.