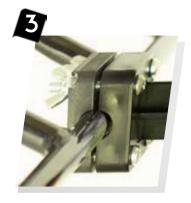

Place the top connector/ mast over the desired bar, resting the flag on a side.

Place bottom connector under bar, making sure bar slots into round base.

Insert first bold through one of the top holes and secure washer and wing nut, hand-tightened.

Repeat with remaining 3 bolts, washers and wing nuts.

Rotate LumiFlag to a straight upright position and further tighten. If desired use a Phillipshead screwdriver on the bolt to avoid lateral movement of the flag.