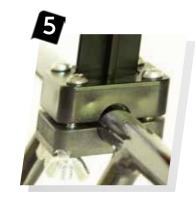

Repeat with remaining 3 bolts, washers and wing nuts.

Rotate LumiFlag to a straight upright position and further tighten. If desired use a Phillipshead screwdriver on the bolt to avoid lateral movement of the flag.